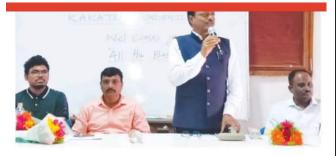

## Competitive Examinations Coaching Centre Kakatiya University Warangal

కేయూలో ఉచిత పోటీ పరీక్షల శిక్షణ

వరంగల్ విద్యాపిభాగం, స్యూస్టుదే: కాకతీయ విశ్వవిద్యాలయంలో చదువుంటున్న విద్యార్మలు పోటీ పరీక్షలకు సన్నద్దమయ్యేందుకు వీలుగా వర్సి టీలో ఉచిత పోటీ పరీక్షల కేంద్రం ఏర్పాటు చేశారు. సోమవారం ఉపకులపతి ఆదార్య తాటికొండ రమేశ్ ప్రారంభించారు నిష్ణాతులైన అధ్యాపకులచే శిక్షణ అందిస్తున్నా మని, గ్రంథాలయంలో పుస్తకాలను

అందుబాటులోకి తెస్తామన్నారు. శిక్షణ సద్వినియోగం చేసుకోవాలని రిజిస్టార్ ఆచార్య వెంకట రెడ్డి సూచించారు. పోటీ పరీక్షల సంచాలకులు డా.నాగయ్య, పరీక్షల నియంత్రణ అధిక ఆచార్య మల్లారెడ్డి, ఆచార్యులు రామచంద్రం, వెంకటేశ్వర్తు, బ్రహ్మేశ్వరి పాల్గొన్నారు

## 

సోమవారం కాకతీయ విశ్వవిద్యాలయం ఉప కులపతి ఆచార్య తాటికొండ రమేష్ ఉచిత పోటీపరీక్షల కేంద్రాన్ని కాకతీయ విశ్వవిద్యాలయం ప్రారంభించారు. ఈ కార్యక్రమానికి ముఖ్యఅతిథిగా కాకతీయ విశ్వవిద్యాలయ వైస్ ఛాన్నర్ హాజరై ప్రసంగించారు. వర్సిటీ విద్యార్తులకు మెరుగైన విద్యా అవకాశాలను కల్పించడం కొరకు నిష్ఠాతులైన అధ్యాపకులతో కోచింగ్ ఇస్తారని, లైబ్రరీలో పుస్తకాలను లక్ష్మసాధన కొరకు సంకల్పంతో సమకూరుస్తామని అన్నారు. ముందుకెళ్లాలని పుస్తకాలలో జ్ఞానాన్ని, మరియు సమాజాన్ని అవగాహన చేసుకుని పరీక్షలకు సన్నద్దం కావాలని అన్నారు. విశ్వవిద్యాలయ రిజిస్టర్ ఆచార్య వెంకటరామిరెడ్డి మాట్లాడుతూ విద్యార్థులు క్రమం తప్పకుండా కోచింగ్నూ సద్వినియోగ పరుచుకోవాలని, మొదటిలో ఉన్న సీరియస్సెస్ చివరిదాకా ఉండే విధంగా చూసుకోవాలని కోరారు. ఈ కార్యకమంలో కాంపిటేటివ్ ఎగ్హామినేషన్ సంచాలకులు డాక్టర్ టీ నాగయ్య, పరీక్షల నియంత్రణ అధికారి ఆచార్య మల్లారెడ్డి, ఆచార్య రామచంద్రం, ఆచార్య వెంకటేశ్వర్లు, ఆచార్య బ్రాహ్మేశ్వరి, దాక్టర్ సబితా జోష్ణ, దాక్టర్ జ్యోతి, దాక్టర్ సుజాత దాక్టర్ వాసుదేవరెడ్డి, దాక్టర్ మధుకర్, దాక్టర్ రాజకుమార్, దాక్టర్ భాస్కర్, దాక్టర్ (శ్రీధర్ కుమార్, దాక్టర్ సుచరిత పాల్, వెంకటేష్, డాక్టర్ సంగీత్, డాక్టర్ మధుకర్ రావు పాల్గొన్నారు.